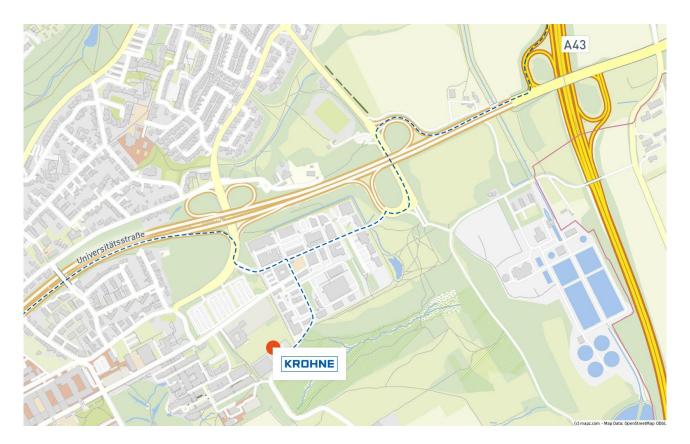

## Directions by car

The KROHNE site at the Ruhr University Bochum is located in the "Technologiezentrum Ruhr".

- From the A43 or A448 highways, take Universitätsstraße in the direction of "Ruhr-Universität Bochum". From Universitätsstraße (coming from both directions) take the exit "Ruhr-Universität Ost/Hochschule BO".
- Afterwards, turn left towards "Technologiequartier" onto Lise-Meitner-Allee.
  After 150 m turn right onto Konrad-Zuse-Straße, after about 300 m you will see the Technologiezentrum Ruhr on your right.
- $\bullet\,$  Visitor parking is available next to the building, alternatively please park on the street.
- Please use the doorbell system at the entrance. Inside the building, turn right to the 'green' side/east side, indicated by the wall colour. Use the lift to reach the KROHNE premises on the 5th floor.